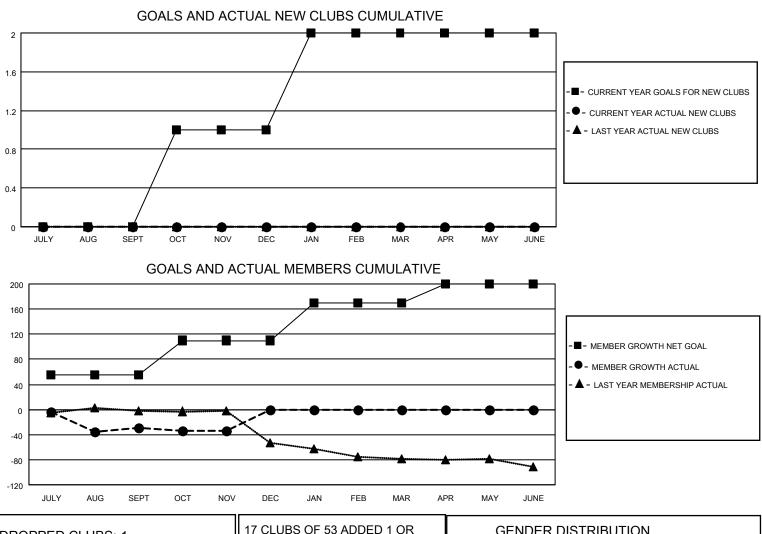

## LOCATION ILLINOIS

District 1 M

Results as of: 11/30/2022

| Clubs                 |               |           |               | Members               |                        |                         |                                                    |
|-----------------------|---------------|-----------|---------------|-----------------------|------------------------|-------------------------|----------------------------------------------------|
| RESULTS FOR 2022-2023 |               |           |               | RESULTS FOR 2022-2023 |                        |                         |                                                    |
| QUARTER               | NEW CLUB GOAL | NEW CLUBS | DROPPED CLUBS | QUARTER MEME          | BER GROWTH NET<br>GOAL | MEMBER GROWTH<br>ACTUAL | DROPPED<br>MEMBERS ACTUAL<br>(including transfers) |
| JULY/AUG/SEPT         | 0             | 0         | 1             | JULY/AUG/SEPT         | 55                     | 26                      | 54                                                 |
| OCT/NOV/DEC           | 1             | 0         | 0             | OCT/NOV/DEC           | 55                     | 7                       | 12                                                 |
| JAN/FEB/MAR           | 1             | 0         | 0             | JAN/FEB/MAR           | 60                     | 0                       | 0                                                  |
| APR/MAY/JUNE          | 0             | 0         | 0             | APR/MAY/JUNE          | 30                     | 0                       | 0                                                  |

| DROPPED CLUBS: 1 |    | MORE NEW MEMBERS          | GENDER DISTRIBUTION       |                |  |
|------------------|----|---------------------------|---------------------------|----------------|--|
|                  |    |                           | MALE                      | 1,016 (79.87%) |  |
|                  |    |                           | FEMALE                    | 256 (20.13%)   |  |
| DROPPED MEMBERS  |    |                           | NON BINARY                | 0 (0.00%)      |  |
|                  |    |                           | PREFER NOT TO ANSWER      | 0 (0.00%)      |  |
| DECEASED         | 9  |                           |                           |                |  |
| CLUB CANCELLED   | 0  | CLICK HERE FOR CUMULATIVE | TOTAL FAMILY UNIT MEMBERS | s 129          |  |
| OTHER            | 57 | MEMBERSHIP DATA           |                           |                |  |
| TOTAL            | 66 |                           | FAMILY MEMBERS PAYING HA  | LF DUES 66     |  |
|                  |    |                           |                           |                |  |
|                  |    | J                         |                           |                |  |